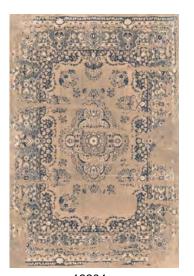

# by pxl corpets

#### **2020 COLLECTION**



SANDSTONE 1 BLUE YELLOW





SANDSTONE 1 GREEN ORANGE





BROOKLYN BLUE



BROOKLYN BEIGE



SANDSTONE 2 BLUE



SANDSTONE 2 BEIGE



BROOKLYN BEIGE VINTAGE



BROOKLYN BLUE VINTAGE

#### Geometric



13600 GEOMETRIC 1 GREEN



13601 GEOMETRIC 2 BLUE



13600 GEOMETRIC 2 BLUE



13601 GEOMETRIC 2 DARK

## Misty Morning



13400 MISTY MORNING BLUE



13403 MISTY MORNING GREEN





### Special shapes



WAVE BROWN 1



WAVE BROWN 2



WAVE BLUE 1



WAVE BLUE 2



CORAL



AERIAL



3 DIMENSIONAL





PxI Carpets is a manufacturer of high quality carpets with over 15 years of experience. In our constant search for innovation we have developed a long pile shiny carpet with a soft and smooth feel you will love to touch. Don't believe us? Feel for yourself. We are confident that you won't be able to keep your hands off.

We combine this with our state-of-the-art printing technique for an exceptional result. A high range of